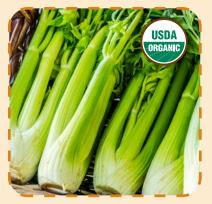

# Fresh Organic Produce

2 FOR \$5

ORGANIC CELERY

Reg: \$2.99, You Save: 98¢ on 2

\$5.99/lb

ORGANIC ASPARAGUS

Reg: \$8.99, You Save: \$3.00/lb

2 FOR \$5