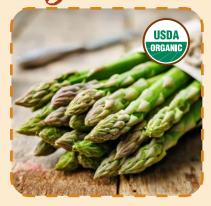

# Fresh Organic Produce

2 FOR \$5

ORGANIC CELERY

Reg: \$2.99, You Save: 98¢ on 2

\$5.99/lb

ORGANIC ASPARAGUS

Reg: \$8.99, You Save: \$3.00/lb

2 FOR \$5