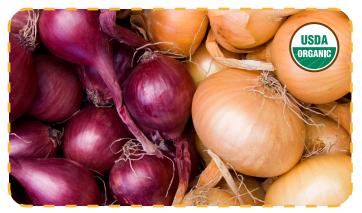

\$1.49/lb

ORGANIC

**ONIONS** 

RED, YELLOW, SWEET

REG: \$1.99 - \$2.49, YOU SAVE: up to \$1.00/lb

\$1.99/lb

SWEET POTATOES

REG: \$2.49, YOU SAVE: 50¢/lb