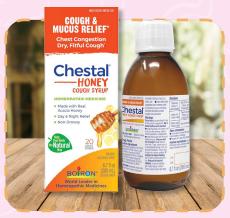

\$15.99/ea

HOMEOPATHIC COUGH RELIEF
SELECTED VARIETIES

Reg: \$18.79, You Save: \$2.80/ea

\$11.29/ea

**DEODORANT**SELECTED VARIETIES

SELECTED VARIETIES

Reg: \$12.99, You Save: \$1.70/ea

\$16.29/ea